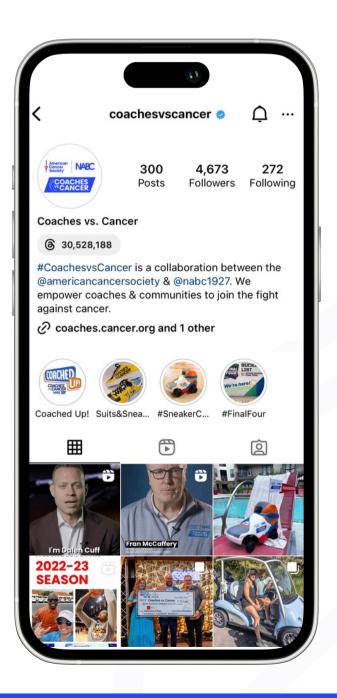

## SOCIAL MEDIA

We encourage you to share any content you wish to coach and team accounts as well and tag **Coaches vs. Cancer** and the **American Cancer Society** with the handles listed below. If posting to your Instagram Feed, you can also add Coaches vs. Cancer as a Collaborator. Some sample copy can be found below, but we encourage you to customize it to your team's voice and style!

### **For Social Media Assets**

#### **Our Accounts**

Coaches vs. Cancer American Cancer Society

#### Follow and tag us in your posts!

@COACHESVSCANCER @AMERICANCANCERSOCIETY

@COACHESVSCANCER @AMERICANCANCER

General Hashtag: #coachesvscancer Additional tags during Suits And Sneakers Week: #suitsandsneakers #suitup