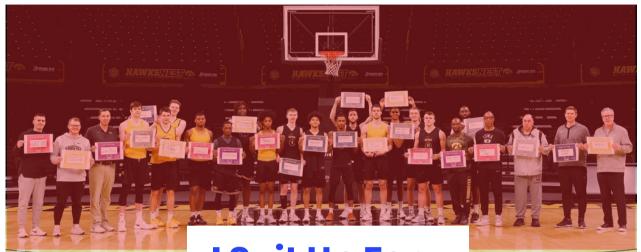

### I Suit Up For...

- Create signs, rally towels, shooting shirts, etc. Templates are provided!
- Use for team, coach, and fan engagement
- Post on social (see social templates for suggested posts and hashtags)
- Variations such as "I Play For" or "Today I Honor" are OK!

#### "I Suit Up For"

Student-athletes are impacted by cancer, too. Give them a platform to tell their story and who they #suitup for during Suits And Sneakers Week. More info and ideas are in the Suits And Sneakers Week section.