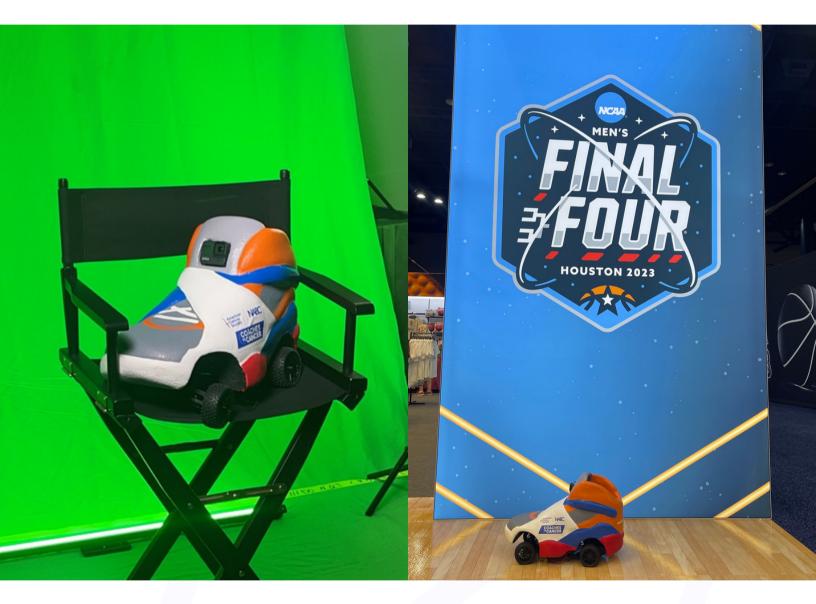

## **SNEAKERCAM**

The American Cancer Society's **Coaches vs. Cancer Sneakercam** can travel to your campus. Sneakercam is a GoPro on an RC car that can be used to capture content.

Interested in hosting Sneakercam at your game or event? Contact: coachesvscancer@cancer.org