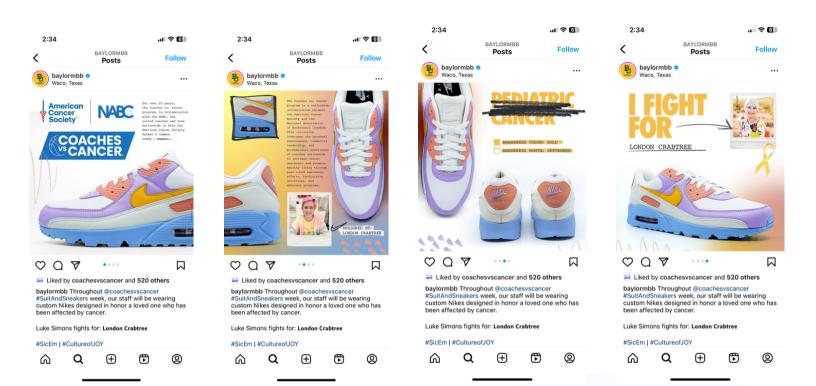

### Telling a story through sneakers... A creative way to share personal cancer connections.

| 2:36 III C   C BAYLORMBB   Posts Follow   C BAYLORMBB   Posts Follow   C BAYLORMBB   Posts Follow     C BAYLORMBB   Posts Follow     C BAYLORMBB   Posts Follow     C BAYLORMBB   Posts Follow     C BAYLORMBB   Posts Follow     C BAYLORMBB   Posts Follow     C BAYLORMBB   Posts Follow     C BAYLORMBB   Posts Follow     C BAYLORMBB   Posts Follow     C BAYLORMBB   Posts Follow     C BAYLORMBB   Posts Follow     C BAYLORMBB   Posts Follow        C BAYLORMBB   Posts Follow                                                                                                                                                                                                                                                                                                                                                                                                                                                                                                                                                                                                                                                                                                                                                                                                                                                                                                                                                                                                                                                                                                                                                                                                                                                                                                                                                                                                                                                                                                                                                                                                                                             | 6    | <b>1</b> ∥ \$ |              |              | 2:37        | ? 6     |               |             |              | 2:36       |                                                                                      |                                                                                                                                                                         |                                                                                                                                                                                                                                                                                                                                                                                                                                                                                                                                                                                                                                                                                                                                                                                                                                                                                                                                                                                                                                                                                                                                                                                                                                                                                                                                                                                                                                                                                                                                                                                                                                                                                                                                                                                                                                                                                                                                                                                                                                                                                                                                |               |            |                                                              |                            |              |              |            |
|--------------------------------------------------------------------------------------------------------------------------------------------------------------------------------------------------------------------------------------------------------------------------------------------------------------------------------------------------------------------------------------------------------------------------------------------------------------------------------------------------------------------------------------------------------------------------------------------------------------------------------------------------------------------------------------------------------------------------------------------------------------------------------------------------------------------------------------------------------------------------------------------------------------------------------------------------------------------------------------------------------------------------------------------------------------------------------------------------------------------------------------------------------------------------------------------------------------------------------------------------------------------------------------------------------------------------------------------------------------------------------------------------------------------------------------------------------------------------------------------------------------------------------------------------------------------------------------------------------------------------------------------------------------------------------------------------------------------------------------------------------------------------------------------------------------------------------------------------------------------------------------------------------------------------------------------------------------------------------------------------------------------------------------------------------------------------------------------------------------------------------------|------|---------------|--------------|--------------|-------------|---------|---------------|-------------|--------------|------------|--------------------------------------------------------------------------------------|-------------------------------------------------------------------------------------------------------------------------------------------------------------------------|--------------------------------------------------------------------------------------------------------------------------------------------------------------------------------------------------------------------------------------------------------------------------------------------------------------------------------------------------------------------------------------------------------------------------------------------------------------------------------------------------------------------------------------------------------------------------------------------------------------------------------------------------------------------------------------------------------------------------------------------------------------------------------------------------------------------------------------------------------------------------------------------------------------------------------------------------------------------------------------------------------------------------------------------------------------------------------------------------------------------------------------------------------------------------------------------------------------------------------------------------------------------------------------------------------------------------------------------------------------------------------------------------------------------------------------------------------------------------------------------------------------------------------------------------------------------------------------------------------------------------------------------------------------------------------------------------------------------------------------------------------------------------------------------------------------------------------------------------------------------------------------------------------------------------------------------------------------------------------------------------------------------------------------------------------------------------------------------------------------------------------|---------------|------------|--------------------------------------------------------------|----------------------------|--------------|--------------|------------|
| C Posts Follow     Destrombe        Destrombe <th>low</th> <th>Fol</th> <th></th> <th></th> <th>&lt;</th> <th>Follow</th> <th></th> <th></th> <th></th> <th>&lt;</th> <th><b>∂</b></th> <th></th> <th></th> <th></th> <th>2:36</th> <th>II ? 6</th> <th>-</th> <th></th> <th></th> <th>2:36</th>                                                                                                                                                                                                                                                                                                                                                                                                                                                                                                                                                                                                                                                                                                                                                                                                                                                                                                                                                                                                                                                                                                                                                                                                                                                                                                                           | low  | Fol           |              |              | <           | Follow  |               |             |              | <          | <b>∂</b>                                                                             |                                                                                                                                                                         |                                                                                                                                                                                                                                                                                                                                                                                                                                                                                                                                                                                                                                                                                                                                                                                                                                                                                                                                                                                                                                                                                                                                                                                                                                                                                                                                                                                                                                                                                                                                                                                                                                                                                                                                                                                                                                                                                                                                                                                                                                                                                                                                |               | 2:36       | II ? 6                                                       | -                          |              |              | 2:36       |
| Performance in the second            |      |               |              | vlormbh o    | <b>P</b> ha |         |               |             | lormbh o     | Br bay     | ollow                                                                                | 3                                                                                                                                                                       |                                                                                                                                                                                                                                                                                                                                                                                                                                                                                                                                                                                                                                                                                                                                                                                                                                                                                                                                                                                                                                                                                                                                                                                                                                                                                                                                                                                                                                                                                                                                                                                                                                                                                                                                                                                                                                                                                                                                                                                                                                                                                                                                |               | <          | Follow                                                       |                            |              |              | <          |
| CONFICUENCE AND JANEE DREW                                                                                                                                                                                                                                                                                                                                                                                                                                                                                                                                                                                                                                                                                                                                                                                                                                                                                                                                                                                                                                                                                                                                                                                                                                                                                                                                                                                                                                                                                                                                                                                                                                                                                                                                                                                                                                                                                                                                                                                                                                                                                                           |      |               |              | ,10111100    |             |         |               |             |              |            |                                                                                      |                                                                                                                                                                         |                                                                                                                                                                                                                                                                                                                                                                                                                                                                                                                                                                                                                                                                                                                                                                                                                                                                                                                                                                                                                                                                                                                                                                                                                                                                                                                                                                                                                                                                                                                                                                                                                                                                                                                                                                                                                                                                                                                                                                                                                                                                                                                                | aylormbb 🧿    | 🕒 bay      |                                                              |                            |              | lormbb 😕     | 🕑 bay      |
|                                                                                                                                                                                                                                                                                                                                                                                                                                                                                                                                                                                                                                                                                                                                                                                                                                                                                                                                                                                                                                                                                                                                                                                                                                                                                                                                                                                                                                                                                                                                                                                                                                                                                                                                                                                                                                                                                                                                                                                                                                                                                                                                      |      |               | T DREW       | DR-          | HOME        | ES<br>R | ACH           |             |              |            | Lioneide<br>itseen<br>nicer<br>nicon<br>scachar.<br>scachar.<br>scachar.<br>scachar. | program is<br>collaboratic<br>the American<br>Boclety and<br>National Am<br>of Bankethal<br>This initian<br>leverapes th<br>experiences,<br>leadership,<br>professional | CALEB SHAN                                                                                                                                                                                                                                                                                                                                                                                                                                                                                                                                                                                                                                                                                                                                                                                                                                                                                                                                                                                                                                                                                                                                                                                                                                                                                                                                                                                                                                                                                                                                                                                                                                                                                                                                                                                                                                                                                                                                                                                                                                                                                                                     |               |            |                                                              |                            |              | 3            |            |
| American<br>Concery<br>Society NARC: Angle and angle and angle and angle |      |               | Ĉ            | 2            |             |         |               |             |              |            | ser<br>romote<br>hrough<br>mone<br>aing                                              | to increase<br>awareness as<br>bealthy livi<br>year-round a<br>efforts, fur<br>activities,                                                                              | Contraction of the second seco | S             |            | a vs. Cancer<br>a collaboration<br>ABC, has<br>thes and fans | with the Ni<br>united cost | NABC         | er           | 🕁 Cane     |
| COACHES<br>CANCER                                                                                                                                                                                                                                                                                                                                                                                                                                                                                                                                                                                                                                                                                                                                                                                                                                                                                                                                                                                                                                                                                                                                                                                                                                                                                                                                                                                                                                                                                                                                                                                                                                                                                                                                                                                                                                                                                                                                                                                                                                                                                                                    |      |               | ~ ~          |              |             |         |               |             |              |            |                                                                                      |                                                                                                                                                                         |                                                                                                                                                                                                                                                                                                                                                                                                                                                                                                                                                                                                                                                                                                                                                                                                                                                                                                                                                                                                                                                                                                                                                                                                                                                                                                                                                                                                                                                                                                                                                                                                                                                                                                                                                                                                                                                                                                                                                                                                                                                                                                                                | 200           |            | ancer Society                                                | American Co<br>defeat a co | HES<br>CER   | OAC<br>CAN   | <b>C</b>   |
| Image: Control of the state s                                      | ncer |               |              | s            | 346 like    |         |               |             |              | 346 like   |                                                                                      | x @coaches\                                                                                                                                                             |                                                                                                                                                                                                                                                                                                                                                                                                                                                                                                                                                                                                                                                                                                                                                                                                                                                                                                                                                                                                                                                                                                                                                                                                                                                                                                                                                                                                                                                                                                                                                                                                                                                                                                                                                                                                                                                                                                                                                                                                                                                                                                                                | es            | 346 likes  |                                                              | @coaches                   |              | •            | 346 likes  |
| Coach Drew fights for: Homer and Janet Drew Coach Drew fights for: Homer and Janet Drew Coach Drew fights for: Homer and Janet Drew                                                                                                                                                                                                                                                                                                                                                                                                                                                                                                                                                                                                                                                                                                                                                                                                                                                                                                                                                                                                                                                                                                                                                                                                                                                                                                                                                                                                                                                                                                                                                                                                                                                                                                                                                                                                                                                                                                                                                                                                  |      | Janet Drew    | or: Homer an | rew fights f | Coach D     | ew      | and Janet Dre | or: Homer a | rew fights f | Coach D    |                                                                                      | id Janet Drew                                                                                                                                                           | for: Homer a                                                                                                                                                                                                                                                                                                                                                                                                                                                                                                                                                                                                                                                                                                                                                                                                                                                                                                                                                                                                                                                                                                                                                                                                                                                                                                                                                                                                                                                                                                                                                                                                                                                                                                                                                                                                                                                                                                                                                                                                                                                                                                                   | Drew fights f | Coach D    | w                                                            | d Janet Dre                | or: Homer an | ew fights fo | Coach D    |
| #SicEm   #CultureofJOY         #SicEm   #CultureofJOY         #SicEm   #CultureofJOY           View all 3 comments         View all 3 comments         View all 3 comments           January 30         January 30         January 30         January 30                                                                                                                                                                                                                                                                                                                                                                                                                                                                                                                                                                                                                                                                                                                                                                                                                                                                                                                                                                                                                                                                                                                                                                                                                                                                                                                                                                                                                                                                                                                                                                                                                                                                                                                                                                                                                                                                             |      |               |              | 3 comments   | View all    |         |               |             | comment:     | View all 3 |                                                                                      |                                                                                                                                                                         |                                                                                                                                                                                                                                                                                                                                                                                                                                                                                                                                                                                                                                                                                                                                                                                                                                                                                                                                                                                                                                                                                                                                                                                                                                                                                                                                                                                                                                                                                                                                                                                                                                                                                                                                                                                                                                                                                                                                                                                                                                                                                                                                | 3 comments    | View all 3 |                                                              |                            |              | comments     | View all 3 |
|                                                                                                                                                                                                                                                                                                                                                                                                                                                                                                                                                                                                                                                                                                                                                                                                                                                                                                                                                                                                                                                                                                                                                                                                                                                                                                                                                                                                                                                                                                                                                                                                                                                                                                                                                                                                                                                                                                                                                                                                                                                                                                                                      | 9    | • •           | Ð            | ۹            | ል           | 0       | •             | Ð           | ۹            | ۵          | 0                                                                                    | Ð                                                                                                                                                                       | Ð                                                                                                                                                                                                                                                                                                                                                                                                                                                                                                                                                                                                                                                                                                                                                                                                                                                                                                                                                                                                                                                                                                                                                                                                                                                                                                                                                                                                                                                                                                                                                                                                                                                                                                                                                                                                                                                                                                                                                                                                                                                                                                                              | ٩             |            | 0                                                            | •                          | Ð            | ٩            | â          |