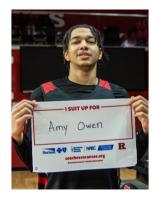

#### I Suit Up For...

- Record a short video (20-30 seconds) detailing who you will #suitup for during Suits And Sneakers Week. Please use the provided "I Suit Up For" sign as a visual for the video.
- Fan Engagement/Social Media: Please post a video on the coach's personal and team social channels. The signs can be utilized by the coaching staff, team members, athletic department staff, etc. for social media, marketing, fan engagement, and more. Who will you #suitup for? Please use provided social media instructions for sample posts, tagging, etc.

### I Suit Up For...

- Create signs, rally towels, shooting shirts, etc. Templates are provided!
- Use for team, coach, and fan engagement
- Post on social (see social templates for suggested posts and hashtags)
- Variations such as "I Play For" or "Today I Honor" are OK!